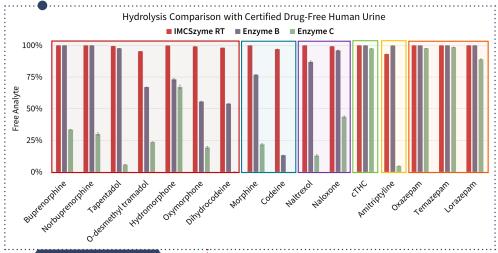

## IMCSzyme® RT Performance

Comparison between IMCSzyme® RT and two other recombinant enzymes in the market using REAL human urine Certified drug-free human urine samples were fortified with 16 glucuronide standards (5,000 ng/mL each when liberated). 50 μL of fortified human urine was mixed with 165 µL of master mix and incubated at room temperature for 15 minutes.

IMCSzyme® RT completely hydrolyzed all 16 substrates within 15 minutes at room temperature with less than 5% RSD

The two other recombinant enzymes failed to complete hydrolysis within the same time frame at room temperature